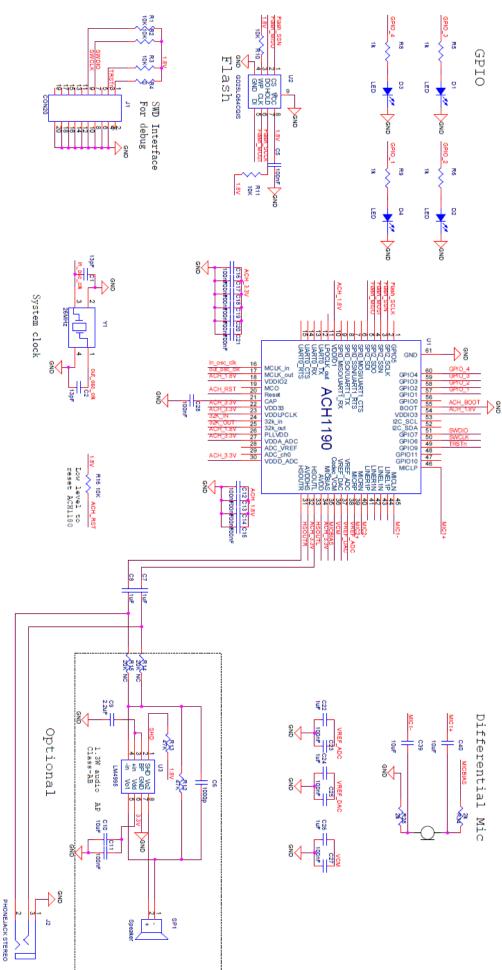

ACH1190 reference design for voice assistant applications, one microphone example BOM:

ACC1190 IC 26Mhz crystal 8Mbit flash (minimum size) Analog mic Approx 25 passive components (caps/resisters)

ACH 1190: Offline Voice Assistant App Note